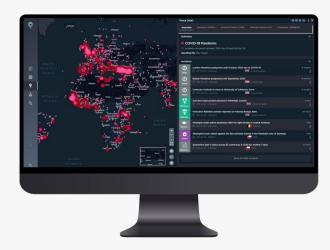

You have your data, now you need to visualise it.

Already have a platform or interface? We can feed your tailored intelligence to you seamlessly as an API.

Or you can build your own solution.

Hand-pick the most important tools and features for you and your team. Or work with our in-house development team to build an entirely bespoke intelligence software.

Empower your entire team with our award-winning user interface

With our ready-to-go platform, standard access includes:

- ✓ Basic and advanced filtering options
- ✓ Alerting functionality
- ✓ Multiple mapping styles
- ✓ Build your own statistics
- Analyse patterns and trends using heatmapping
- ✓ Manage your static assets